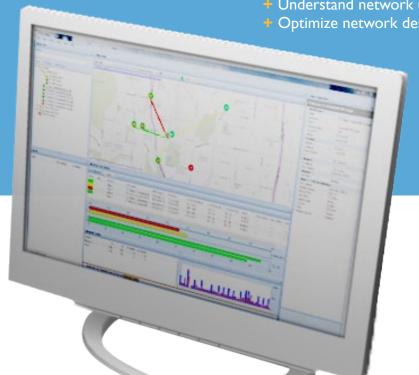

## **Real Time Network Visualization**

with color coded maps:

- + Color coded icons: online/ offline status
- + Link quality indicators between associated sites:
  - + Signal Level
  - Connection Quality
  - + User defined thresholds

#### Wireless Network Health