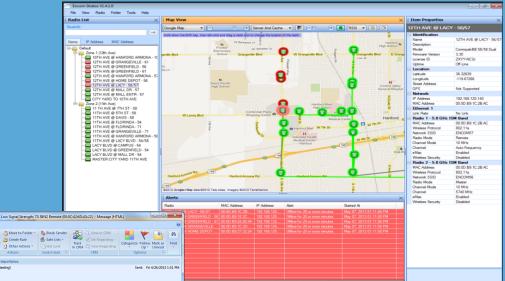

## **Real Time Network Visualization**

with color coded maps:

- + Color coded icons: online/ offline status
- + Link quality indicators between associated sites:
  - + Signal Level
  - Connection Quality
  - + User defined thresholds

# STRATOS --plus

visualize

manage

maintain

**Alerts** 

\* On screen visual alerts for user defined alarm conditions:

- Online/offline status
- + Decrease in signal level
- + Reduction in connection quality
- + Change in modulation rate
- + Email alerts can be sent automatically to

#### **Canadian Headquarters**

One or more wireless links with a signal strength (RSSI) that has been less than -35 dBm for 1 or more minutes.

Apr 26, 2013 01:49:11 PM

#7, 640-42 Avenue NE Calgary, AB T2E 7J9, Canada Toll Free: I 800 617 3487 Fax: (403) 276 9575