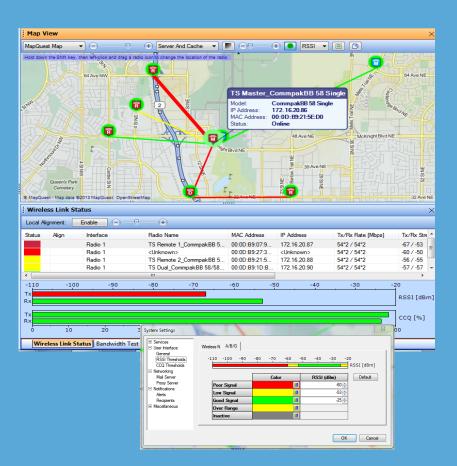

#### Wireless Network Health

#### **Wireless Link Status**

- + Achieve perfect antenna alignment
- \* Recieve Signal Level (dBm)
- Connection Quality

## **Real Time Network Visualization**

with color coded maps:

- + Color coded icons: online/ offline status
- + Link quality indicators between associated sites:
  - + Signal Level
  - Connection Quality
  - + User defined thresholds