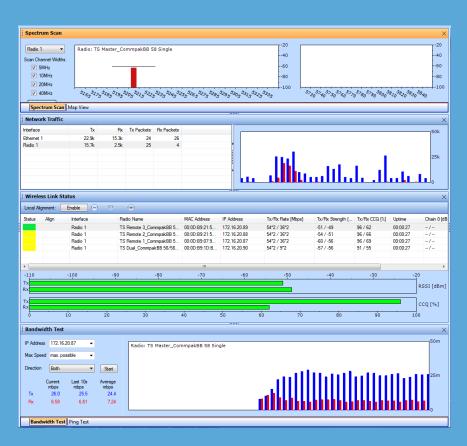

#### Wireless Network Health

#### **Wireless Link Status**

- + Achieve perfect antenna alignment
- \* Recieve Signal Level (dBm)
- Connection Quality

#### **Bandwidth Testing (Mbps)**

- + Real world test of available throughput
- + System Wide Ping Test Tool
- + Real Time Network Traffic Monitor

#### **Spectrum Analyzer**

- Signal to Noise Ratio
- + Choose clearest channel

#### **Network Traffic**

- Understand network usage
- Optimize network design