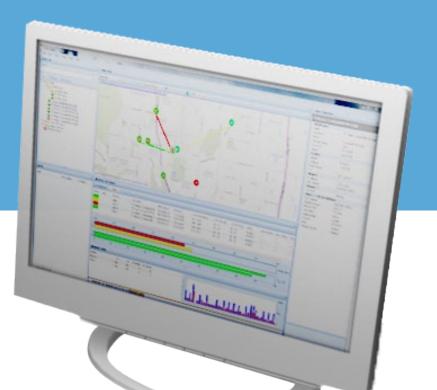

## **Real Time Network Visualization**

with color coded maps:

- + Color coded icons: online/ offline status
- + Link quality indicators between associated sites:
  - + Signal Level
  - Connection Quality
  - + User defined thresholds

#### Wireless Network Health