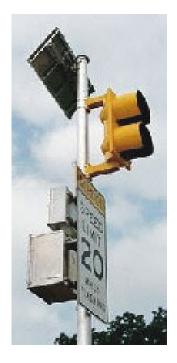

## SOLAR SCHOOL ZONE FLASHERS

## Solar energy is FREE!

Use this free energy with the solar powered school zone flasher assembly from RTC Manufacturing, Inc. The RTC solar assembly can be time switch, two-way radio, WiFi or alpha pager controlled.

- > Vandal resistant solar panel.
- > Gel-Cell type battery for safer operation.
- > Heavy duty aluminum control cabinet with wired panel includes solar regulator and flasher circuit board with fuse protection.
- > Compact cabinet measures 18.5"W x 18.0"H x 15"D easily mounts to side of pole using Pelco brackets.
- > Secure cabinet holds 100 amp/hour battery.
- > Time Switch, Alpha Pager, WiFi or Two-Way Radio controlled: AP21 Time Switch AP21T Time Switch AP21TR Time Switch AP22 Time Switch AP41 Time Switch CPR2102 Pager Programmable Time Switch CPR2102R Two-Way Radio Programmable Time Switch CPR2102R WiFi Programmable Time Switch