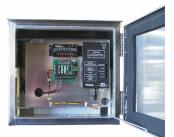

Compact cabinet holds time switch, solar regulator, flasher/fuse board and battery.

Electronics mounted on swingout panel for easy access.

Battery is easily accessible.

AC powered school zone systems are also available from RTC. Call for details and specifications.