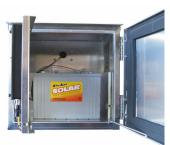

- > Vandal resistant solar panel.
- > Gel-Cell type battery for safer operation.
- > Heavy duty aluminum control cabinet with wired panel includes solar regulator and flasher circuit board with fuse protection.
- > Compact cabinet measures 18.5"W x 18.0"H x 15"D easily mounts to side of pole using Pelco brackets.
- > Secure cabinet holds 100 amp/hour battery.
- > Time Switch, Alpha Pager, WiFi or Two-Way Radio controlled: AP21 Time Switch AP21T Time Switch AP21TR Time Switch AP22 Time Switch AP41 Time Switch CPR2102 Pager Programmable Time Switch CPR2102R Two-Way Radio Programmable Time Switch CPR2102R WiFi Programmable Time Switch

Compact cabinet holds time switch, solar regulator, flasher/fuse board and battery.

Electronics mounted on swingout panel for easy access.

Battery is easily accessible.

AC powered school zone systems are also available from RTC. Call for details and specifications.