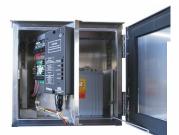

Compact cabinet holds time switch, solar regulator, flasher/fuse board and battery.

Electronics mounted on swingout panel for easy access.

Battery is easily accessible.

AC powered school zone systems are also available from RTC. Call for details and specifications.