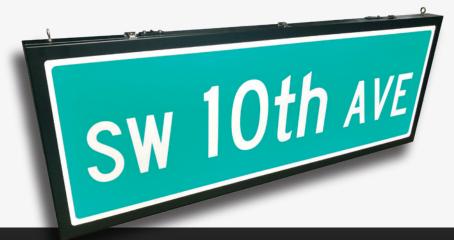

# THE TALON

The TALON is Temple's latest Illuminated Street Name Sign (ISNS) product. Manufactured in Decatur, Alabama, the TALON is built for front-access serviceability. Transportation agencies and traffic departments continue to use LED signage to increase visibility of roadway messaging and wayfinding. MUTCD's guidelines state that signage should enhance the legibility and visibility of signs, especially at night or in low-light conditions. Enhance your streets with the TALON!

#### Message Face

Sign lengths available: 48", 72", & 96" Sign heights available: 15", 18", & 24"